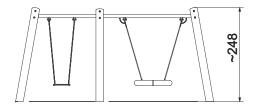

## Information about the product

| Dimensions                              | ca. 446 x 238 cm |
|-----------------------------------------|------------------|
| Safety zone                             | ca. 525 x 750 cm |
| Safety zone area                        | ca. 39,4 m²      |
| Overall height                          | ca. 248 cm       |
| Free fall height                        | ca. 137 cm       |
| Amount of users                         | 5                |
| Product complies with EN 1176-1:2017-12 | Yes              |
| Availability of spare parts             | Yes              |
| Age range                               | 3-12             |
|                                         |                  |