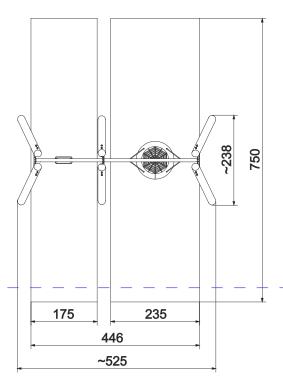

## Information about the product

| Dimensions                              | ca. 446 x 238 cm |
|-----------------------------------------|------------------|
| Safety zone                             | ca. 525 x 750 cm |
| Safety zone area                        | ca. 39,4 m²      |
| Overall height                          | ca. 248 cm       |
| Free fall height                        | ca. 137 cm       |
| Amount of users                         | 5                |
| Product complies with EN 1176-1:2017-12 | Yes              |
| Availability of spare parts             | Yes              |
| Age range                               | 3-12             |
|                                         |                  |