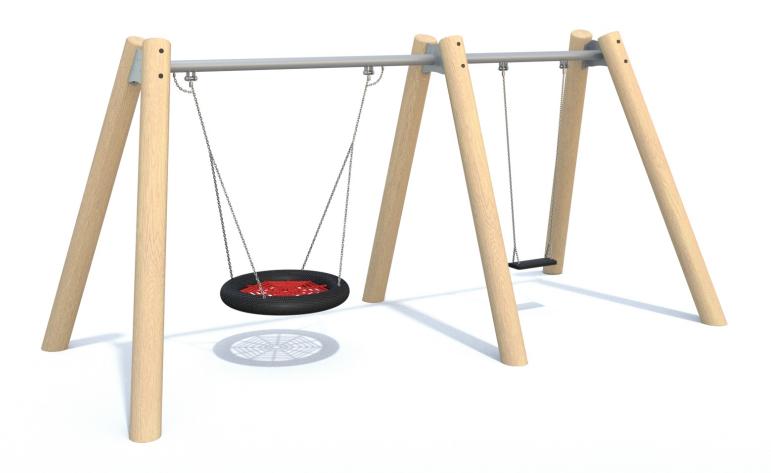

## Information about the product

| Dimensions                              | ca. 446 x 238 cm |
|-----------------------------------------|------------------|
| Safety zone                             | ca. 525 x 750 cm |
| Safety zone area                        | ca. 39,4 m²      |
| Overall height                          | ca. 248 cm       |
| Free fall height                        | ca. 137 cm       |
| Amount of users                         | 5                |
| Product complies with EN 1176-1:2017-12 | Yes              |
| Availability of spare parts             | Yes              |
| Age range                               | 3-12             |
|                                         |                  |

## **Materials**

Natural robinia wood

Solid construction elements made of black steel cleaned in the sandblasting process.

Attested 6 mm stainless steel chains.

"Bird nest" type seat with a diameter of 100 cm.